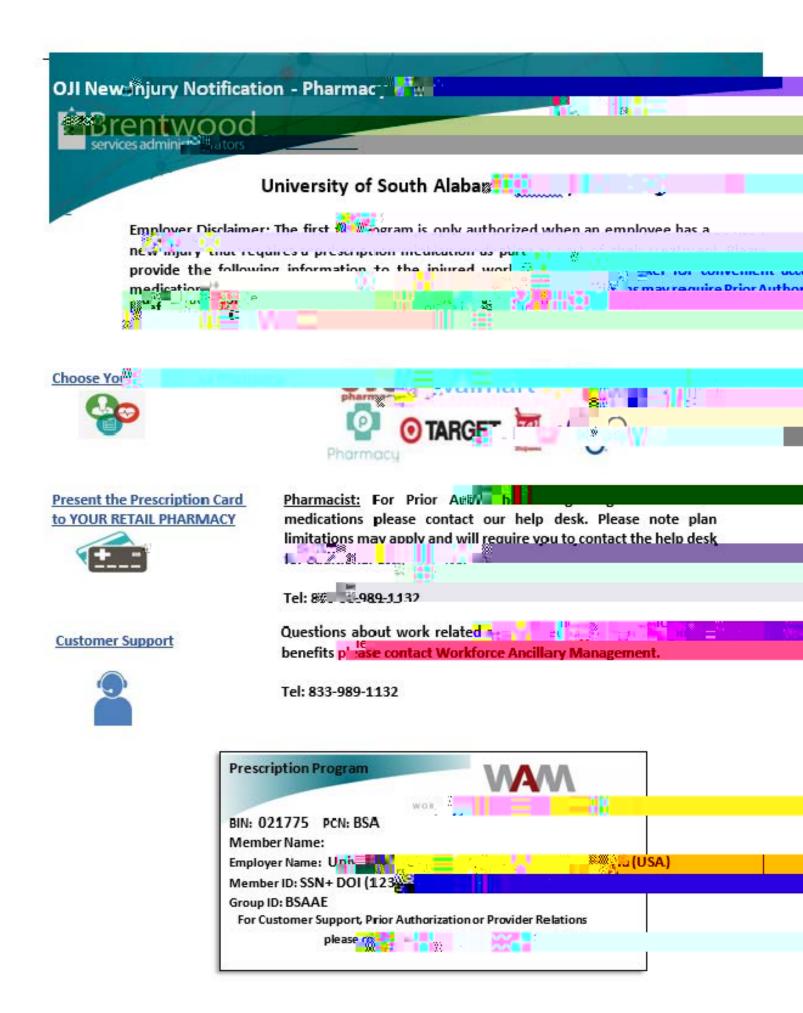

## Employee On -the -Job Injury Initial Medical Referral Form

(USA Campus Employees Only)

Instructions: This form should be completed by the employee's supervisor and then taken by the employee to the authorized medical treatment center.

Medical treatment evaluation is authorized with:

) R UD I W KH KH X UD \Q CH H N H Q C

& R P S D8 WUV H&QDWU HUSA Health Industrial Medicine\$ L U S R U W% R X O F 1976 Michigan Avenue.AL 366 8Mobile, AL 36615251-251-660-59102 S H Q 0 )D PS F

My signature above serves as an authorization to release medical records pertaining to this injury to Brentwood Services for claim management.

\_\_\_\_\_

PROVIDER INSTRUCTIONS : All On-The-Job Injury medical claims must be filed directly to Brentwood Services Administrators at: